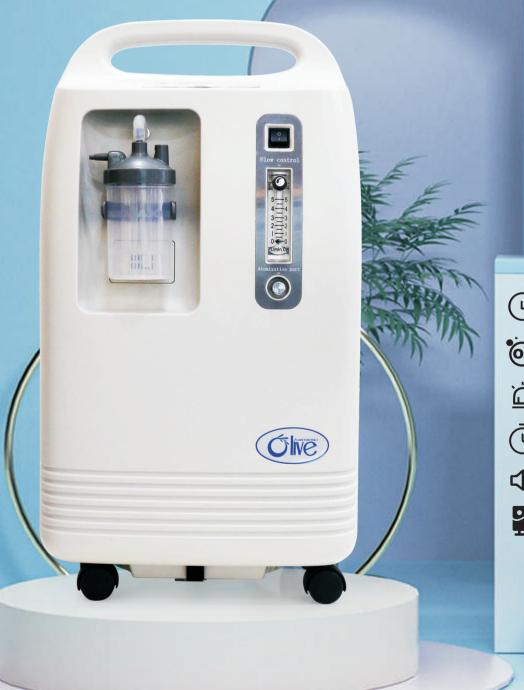

Support 24\*7 continuously working

93%±3% high oxygen purity

Power failure alarm

Timing function

Low noise

Filter the air

## All our oxygen concentrators approved by TUVCE, and our factory implements ISO13485 certified strictly.

| Model No.                       | OLV-5S                                                                                                     |
|---------------------------------|------------------------------------------------------------------------------------------------------------|
| Voltage                         | AC220V ± 22V, 50Hz ± 1Hz/AC110v ± 11V,60Hz ± 1Hz                                                           |
| Outlet Pressure                 | 20Kpa-60Kpa                                                                                                |
| Flow Rate                       | 0-5L/min                                                                                                   |
| Oxygen Purity                   | 93%±3%                                                                                                     |
| Sound Level                     | Less than 45db                                                                                             |
| Input Power                     | 500VA                                                                                                      |
| Net Weight                      | 23Kgs                                                                                                      |
| Dimension(MM)                   | 350×250×670mm                                                                                              |
| Working System                  | Continuous flow                                                                                            |
| Warranty                        | 2 Years                                                                                                    |
| Standard Accessories            | 2*Nasal Cannula 1*Extra First Filter 1*Humidifier Bottle 1*Extra Hepa Filter 1*User Manual 1*Warranty Card |
| Optional Function (Add-on cost) |                                                                                                            |
| Nebulizer                       | Nebulizing Rate ≥0.15ml/min                                                                                |
| Dual Flow                       | 2 person can use at same time                                                                              |
| Low Purity Alarm                | Green Light ≥82%Yellow Light: 65%-82%<br>Red Light: <65%                                                   |
| Remote Control                  | Wire-less Remote Control in 3m                                                                             |