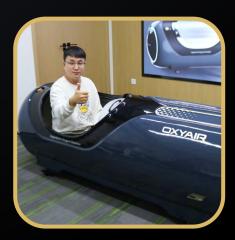

## Extra large visual window eliminates tension in the chamber

Disinfection lamp to avoid cross infection

4 universal wheels with brakes

| Premium Luxury Hyperbaric Chamber OLV-LYT01 |                                  |                                                                                                                  |
|---------------------------------------------|----------------------------------|------------------------------------------------------------------------------------------------------------------|
|                                             | Pressure:                        | 1.3ATA; 1.5ATA; 2.0ATA                                                                                           |
| Chamber                                     | Size:                            | L225cm*W76cm*H72cm (L88*W30*H28inch)                                                                             |
|                                             | Material:                        | Composite material                                                                                               |
|                                             | Weight:                          | 80KGS                                                                                                            |
|                                             | Internal screen:                 | 9" large touch screen                                                                                            |
|                                             | Walkie talkie:                   | 2 pieces                                                                                                         |
|                                             | UV disinfection lamp:            | 1 piece                                                                                                          |
|                                             | Interior lighting:               | 1 piece                                                                                                          |
|                                             | Manual pressure relief valve:    | 1 piece                                                                                                          |
|                                             | Automatic pressure relief value: | 2 pieces                                                                                                         |
|                                             | Mattress and pillow:             | 1 Set                                                                                                            |
|                                             | Humidifier bottle:               | 1 piece                                                                                                          |
|                                             | Oxygen mask                      | 2 pieces                                                                                                         |
|                                             | Headset oxygen tube:             | 2 pieces                                                                                                         |
| Oxygen<br>Conentrator                       | Oxygen flow:                     | 10L/min                                                                                                          |
|                                             | Air flow:                        | 110L/min                                                                                                         |
|                                             | Voltage:                         | AC110V/220V;50/60Hz                                                                                              |
|                                             | Dimension:                       | L40cm*W47cm*H107cm ( L15.7*W18.5*W42Inch)                                                                        |
|                                             | Weight:                          | 88kgs                                                                                                            |
|                                             | External screen                  | 13" large touch screen                                                                                           |
|                                             | Power consumption:               | 2000W                                                                                                            |
|                                             | Intelligent 3-in-1               | Compressor;Concentrator;Air cooler                                                                               |
|                                             | Language                         | English/French/German/Portuguese/Spanish                                                                         |
|                                             | Touch display                    | Chamber inside pressure; Oxygen concentration; Pressure Setting; Time Setting; Working Times; Accumulating Time; |
|                                             | Extra filters                    | 2 sets first filters and 6 sets hepa filters                                                                     |