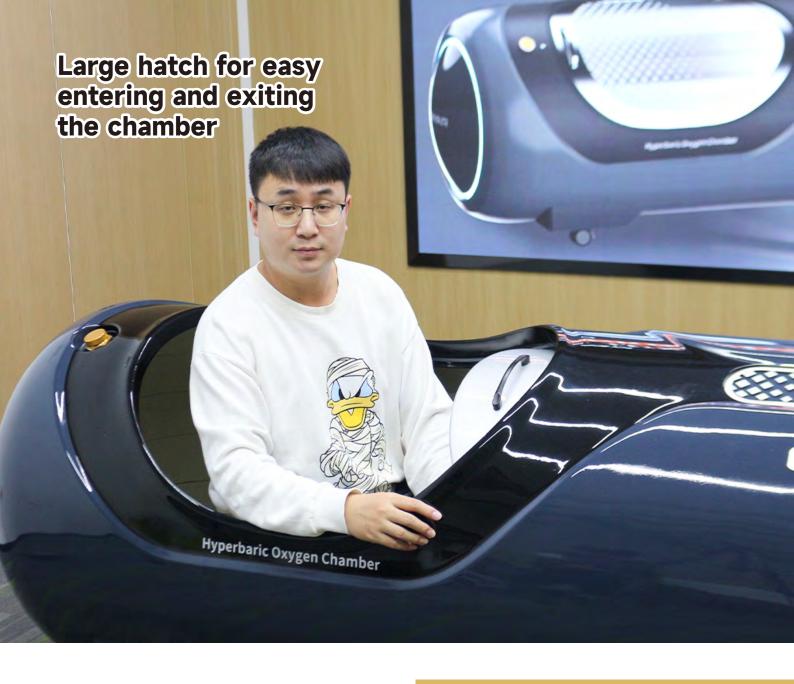

## Extra large visual window eliminates tension in the chamber

Disinfection lamp to avoid cross infection

4 universal wheels with brakes

| Premium Luxury Hyperbaric Chamber OLV-LYT01 |                                  |                                                                                                                  |
|---------------------------------------------|----------------------------------|------------------------------------------------------------------------------------------------------------------|
|                                             | Pressure:                        | 1.3ATA; 1.5ATA; 2.0ATA                                                                                           |
| Chamber                                     | Size:                            | L225cm*W76cm*H72cm (L88*W30*H28inch)                                                                             |
|                                             | Material:                        | Composite material                                                                                               |
|                                             | Weight:                          | 80KGS                                                                                                            |
|                                             | Internal screen:                 | 9" large touch screen                                                                                            |
|                                             | Walkie talkie:                   | 2 pieces                                                                                                         |
|                                             | UV disinfection lamp:            | 1 piece                                                                                                          |
|                                             | Interior lighting:               | 1 piece                                                                                                          |
|                                             | Manual pressure relief valve:    | 1 piece                                                                                                          |
|                                             | Automatic pressure relief value: | 2 pieces                                                                                                         |
|                                             | Mattress and pillow:             | 1 Set                                                                                                            |
|                                             | Humidifier bottle:               | 1 piece                                                                                                          |
|                                             | Oxygen mask                      | 2 pieces                                                                                                         |
|                                             | Headset oxygen tube:             | 2 pieces                                                                                                         |
| Oxygen<br>Conentrator                       | Oxygen flow:                     | 10L/min                                                                                                          |
|                                             | Air flow:                        | 110L/min                                                                                                         |
|                                             | Voltage:                         | AC110V/220V;50/60Hz                                                                                              |
|                                             | Dimension:                       | L40cm*W47cm*H107cm ( L15.7*W18.5*W42Inch)                                                                        |
|                                             | Weight:                          | 88kgs                                                                                                            |
|                                             | External screen                  | 13" large touch screen                                                                                           |
|                                             | Power consumption:               | 2000W                                                                                                            |
|                                             | Intelligent 3-in-1               | Compressor;Concentrator;Air cooler                                                                               |
|                                             | Language                         | English/French/German/Portuguese/Spanish                                                                         |
|                                             | Touch display                    | Chamber inside pressure; Oxygen concentration; Pressure Setting; Time Setting; Working Times; Accumulating Time; |
|                                             | Extra filters                    | 2 sets first filters and 6 sets hepa filters                                                                     |