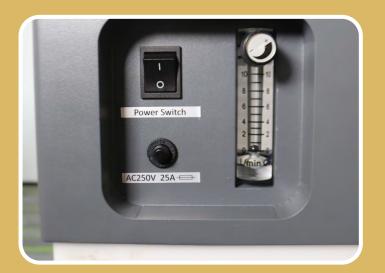

## Extra large visual window eliminates tension in the chamber

Disinfection lamp to avoid cross infection

4 universal wheels with brakes

| Premium Luxury Hyperbaric Chamber OLV-LYT01 |                                  |                                                                                                                  |
|---------------------------------------------|----------------------------------|------------------------------------------------------------------------------------------------------------------|
|                                             | Pressure:                        | 1.3ATA; 1.5ATA; 2.0ATA                                                                                           |
| Chamber                                     | Size:                            | L225cm*W76cm*H72cm (L88*W30*H28inch)                                                                             |
|                                             | Material:                        | Composite material                                                                                               |
|                                             | Weight:                          | 80KGS                                                                                                            |
|                                             | Internal screen:                 | 9" large touch screen                                                                                            |
|                                             | Walkie talkie:                   | 2 pieces                                                                                                         |
|                                             | UV disinfection lamp:            | 1 piece                                                                                                          |
|                                             | Interior lighting:               | 1 piece                                                                                                          |
|                                             | Manual pressure relief valve:    | 1 piece                                                                                                          |
|                                             | Automatic pressure relief value: | 2 pieces                                                                                                         |
|                                             | Mattress and pillow:             | 1 Set                                                                                                            |
|                                             | Humidifier bottle:               | 1 piece                                                                                                          |
|                                             | Oxygen mask                      | 2 pieces                                                                                                         |
|                                             | Headset oxygen tube:             | 2 pieces                                                                                                         |
| Oxygen<br>Conentrator                       | Oxygen flow:                     | 10L/min                                                                                                          |
|                                             | Air flow:                        | 110L/min                                                                                                         |
|                                             | Voltage:                         | AC110V/220V;50/60Hz                                                                                              |
|                                             | Dimension:                       | L40cm*W47cm*H107cm ( L15.7*W18.5*W42Inch)                                                                        |
|                                             | Weight:                          | 88kgs                                                                                                            |
|                                             | External screen                  | 13" large touch screen                                                                                           |
|                                             | Power consumption:               | 2000W                                                                                                            |
|                                             | Intelligent 3-in-1               | Compressor;Concentrator;Air cooler                                                                               |
|                                             | Language                         | English/French/German/Portuguese/Spanish                                                                         |
|                                             | Touch display                    | Chamber inside pressure; Oxygen concentration; Pressure Setting; Time Setting; Working Times; Accumulating Time; |
|                                             | Extra filters                    | 2 sets first filters and 6 sets hepa filters                                                                     |