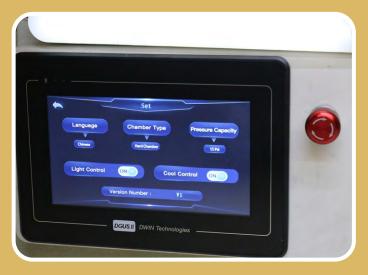

## Extra large visual window eliminates tension in the chamber

Disinfection lamp to avoid cross infection

4 universal wheels with brakes

| Premium Luxury Hyperbaric Chamber OLV-LYT01 |                                  |                                                                                                                  |
|---------------------------------------------|----------------------------------|------------------------------------------------------------------------------------------------------------------|
|                                             | Pressure:                        | 1.3ATA; 1.5ATA; 2.0ATA                                                                                           |
| Chamber                                     | Size:                            | L225cm*W76cm*H72cm (L88*W30*H28inch)                                                                             |
|                                             | Material:                        | Composite material                                                                                               |
|                                             | Weight:                          | 80KGS                                                                                                            |
|                                             | Internal screen:                 | 9" large touch screen                                                                                            |
|                                             | Walkie talkie:                   | 2 pieces                                                                                                         |
|                                             | UV disinfection lamp:            | 1 piece                                                                                                          |
|                                             | Interior lighting:               | 1 piece                                                                                                          |
|                                             | Manual pressure relief valve:    | 1 piece                                                                                                          |
|                                             | Automatic pressure relief value: | 2 pieces                                                                                                         |
|                                             | Mattress and pillow:             | 1 Set                                                                                                            |
|                                             | Humidifier bottle:               | 1 piece                                                                                                          |
|                                             | Oxygen mask                      | 2 pieces                                                                                                         |
|                                             | Headset oxygen tube:             | 2 pieces                                                                                                         |
| Oxygen<br>Conentrator                       | Oxygen flow:                     | 10L/min                                                                                                          |
|                                             | Air flow:                        | 110L/min                                                                                                         |
|                                             | Voltage:                         | AC110V/220V;50/60Hz                                                                                              |
|                                             | Dimension:                       | L40cm*W47cm*H107cm ( L15.7*W18.5*W42Inch)                                                                        |
|                                             | Weight:                          | 88kgs                                                                                                            |
|                                             | External screen                  | 13" large touch screen                                                                                           |
|                                             | Power consumption:               | 2000W                                                                                                            |
|                                             | Intelligent 3-in-1               | Compressor;Concentrator;Air cooler                                                                               |
|                                             | Language                         | English/French/German/Portuguese/Spanish                                                                         |
|                                             | Touch display                    | Chamber inside pressure; Oxygen concentration; Pressure Setting; Time Setting; Working Times; Accumulating Time; |
|                                             | Extra filters                    | 2 sets first filters and 6 sets hepa filters                                                                     |