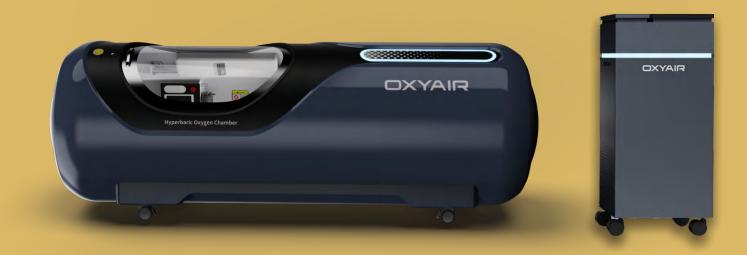

# Premium Luxury Hyperbaric Chamber 2.0ATA

#### Intelligent 3-in-1 oxygen control system

(Compressor; Concentrator; Air cooler)

## Extra large visual window eliminates tension in the chamber

Disinfection lamp to avoid cross infection

4 universal wheels with brakes

| Premium Luxury Hyperbaric Chamber OLV-LYT01 |                                  |                                                                                                                  |
|---------------------------------------------|----------------------------------|------------------------------------------------------------------------------------------------------------------|
|                                             | Pressure:                        | 1.3ATA; 1.5ATA; 2.0ATA                                                                                           |
| Chamber                                     | Size:                            | L225cm*W76cm*H72cm (L88*W30*H28inch)                                                                             |
|                                             | Material:                        | Composite material                                                                                               |
|                                             | Weight:                          | 80KGS                                                                                                            |
|                                             | Internal screen:                 | 9" large touch screen                                                                                            |
|                                             | Walkie talkie:                   | 2 pieces                                                                                                         |
|                                             | UV disinfection lamp:            | 1 piece                                                                                                          |
|                                             | Interior lighting:               | 1 piece                                                                                                          |
|                                             | Manual pressure relief valve:    | 1 piece                                                                                                          |
|                                             | Automatic pressure relief value: | 2 pieces                                                                                                         |
|                                             | Mattress and pillow:             | 1 Set                                                                                                            |
|                                             | Humidifier bottle:               | 1 piece                                                                                                          |
|                                             | Oxygen mask                      | 2 pieces                                                                                                         |
|                                             | Headset oxygen tube:             | 2 pieces                                                                                                         |
| Oxygen<br>Conentrator                       | Oxygen flow:                     | 10L/min                                                                                                          |
|                                             | Air flow:                        | 110L/min                                                                                                         |
|                                             | Voltage:                         | AC110V/220V;50/60Hz                                                                                              |
|                                             | Dimension:                       | L40cm*W47cm*H107cm ( L15.7*W18.5*W42Inch)                                                                        |
|                                             | Weight:                          | 88kgs                                                                                                            |
|                                             | External screen                  | 13" large touch screen                                                                                           |
|                                             | Power consumption:               | 2000W                                                                                                            |
|                                             | Intelligent 3-in-1               | Compressor;Concentrator;Air cooler                                                                               |
|                                             | Language                         | English/French/German/Portuguese/Spanish                                                                         |
|                                             | Touch display                    | Chamber inside pressure; Oxygen concentration; Pressure Setting; Time Setting; Working Times; Accumulating Time; |
|                                             | Extra filters                    | 2 sets first filters and 6 sets hepa filters                                                                     |