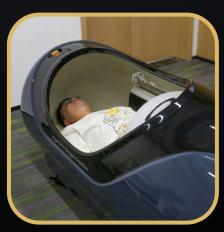

## Extra large visual window eliminates tension in the chamber

Disinfection lamp to avoid cross infection

4 universal wheels with brakes

| Premium Luxury Hyperbaric Chamber OLV-LYT01 |                                  |                                                                                                                  |
|---------------------------------------------|----------------------------------|------------------------------------------------------------------------------------------------------------------|
|                                             | Pressure:                        | 1.3ATA; 1.5ATA; 2.0ATA                                                                                           |
| Chamber                                     | Size:                            | L225cm*W76cm*H72cm (L88*W30*H28inch)                                                                             |
|                                             | Material:                        | Composite material                                                                                               |
|                                             | Weight:                          | 80KGS                                                                                                            |
|                                             | Internal screen:                 | 9" large touch screen                                                                                            |
|                                             | Walkie talkie:                   | 2 pieces                                                                                                         |
|                                             | UV disinfection lamp:            | 1 piece                                                                                                          |
|                                             | Interior lighting:               | 1 piece                                                                                                          |
|                                             | Manual pressure relief valve:    | 1 piece                                                                                                          |
|                                             | Automatic pressure relief value: | 2 pieces                                                                                                         |
|                                             | Mattress and pillow:             | 1 Set                                                                                                            |
|                                             | Humidifier bottle:               | 1 piece                                                                                                          |
|                                             | Oxygen mask                      | 2 pieces                                                                                                         |
|                                             | Headset oxygen tube:             | 2 pieces                                                                                                         |
| Oxygen<br>Conentrator                       | Oxygen flow:                     | 10L/min                                                                                                          |
|                                             | Air flow:                        | 110L/min                                                                                                         |
|                                             | Voltage:                         | AC110V/220V;50/60Hz                                                                                              |
|                                             | Dimension:                       | L40cm*W47cm*H107cm ( L15.7*W18.5*W42Inch)                                                                        |
|                                             | Weight:                          | 88kgs                                                                                                            |
|                                             | External screen                  | 13" large touch screen                                                                                           |
|                                             | Power consumption:               | 2000W                                                                                                            |
|                                             | Intelligent 3-in-1               | Compressor;Concentrator;Air cooler                                                                               |
|                                             | Language                         | English/French/German/Portuguese/Spanish                                                                         |
|                                             | Touch display                    | Chamber inside pressure; Oxygen concentration; Pressure Setting; Time Setting; Working Times; Accumulating Time; |
|                                             | Extra filters                    | 2 sets first filters and 6 sets hepa filters                                                                     |