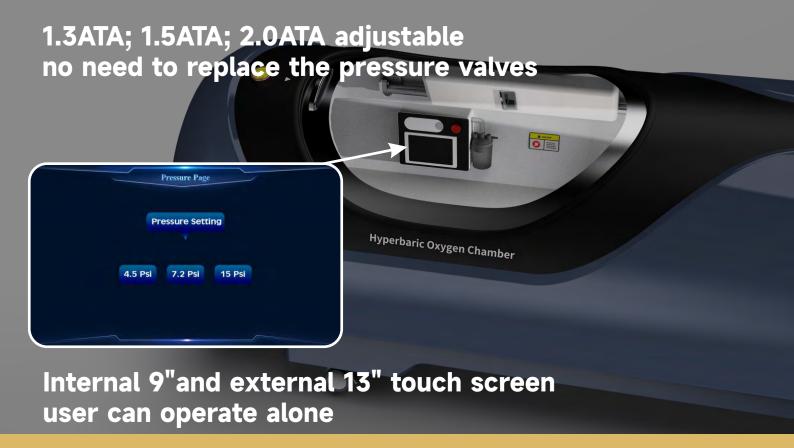

## Extra large visual window eliminates tension in the chamber

Disinfection lamp to avoid cross infection

4 universal wheels with brakes

| Premium Luxury Hyperbaric Chamber OLV-LYT01 |                                  |                                                                                                                  |
|---------------------------------------------|----------------------------------|------------------------------------------------------------------------------------------------------------------|
|                                             | Pressure:                        | 1.3ATA; 1.5ATA; 2.0ATA                                                                                           |
| Chamber                                     | Size:                            | L225cm*W76cm*H72cm (L88*W30*H28inch)                                                                             |
|                                             | Material:                        | Composite material                                                                                               |
|                                             | Weight:                          | 80KGS                                                                                                            |
|                                             | Internal screen:                 | 9" large touch screen                                                                                            |
|                                             | Walkie talkie:                   | 2 pieces                                                                                                         |
|                                             | UV disinfection lamp:            | 1 piece                                                                                                          |
|                                             | Interior lighting:               | 1 piece                                                                                                          |
|                                             | Manual pressure relief valve:    | 1 piece                                                                                                          |
|                                             | Automatic pressure relief value: | 2 pieces                                                                                                         |
|                                             | Mattress and pillow:             | 1 Set                                                                                                            |
|                                             | Humidifier bottle:               | 1 piece                                                                                                          |
|                                             | Oxygen mask                      | 2 pieces                                                                                                         |
|                                             | Headset oxygen tube:             | 2 pieces                                                                                                         |
| Oxygen<br>Conentrator                       | Oxygen flow:                     | 10L/min                                                                                                          |
|                                             | Air flow:                        | 110L/min                                                                                                         |
|                                             | Voltage:                         | AC110V/220V;50/60Hz                                                                                              |
|                                             | Dimension:                       | L40cm*W47cm*H107cm ( L15.7*W18.5*W42Inch)                                                                        |
|                                             | Weight:                          | 88kgs                                                                                                            |
|                                             | External screen                  | 13" large touch screen                                                                                           |
|                                             | Power consumption:               | 2000W                                                                                                            |
|                                             | Intelligent 3-in-1               | Compressor;Concentrator;Air cooler                                                                               |
|                                             | Language                         | English/French/German/Portuguese/Spanish                                                                         |
|                                             | Touch display                    | Chamber inside pressure; Oxygen concentration; Pressure Setting; Time Setting; Working Times; Accumulating Time; |
|                                             | Extra filters                    | 2 sets first filters and 6 sets hepa filters                                                                     |