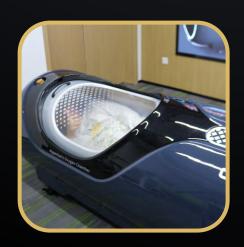

## Extra large visual window eliminates tension in the chamber

Disinfection lamp to avoid cross infection

4 universal wheels with brakes

| Premium Luxury Hyperbaric Chamber OLV-LYT01 |                                  |                                                                                                                  |
|---------------------------------------------|----------------------------------|------------------------------------------------------------------------------------------------------------------|
|                                             | Pressure:                        | 1.3ATA; 1.5ATA; 2.0ATA                                                                                           |
| Chamber                                     | Size:                            | L225cm*W76cm*H72cm (L88*W30*H28inch)                                                                             |
|                                             | Material:                        | Composite material                                                                                               |
|                                             | Weight:                          | 80KGS                                                                                                            |
|                                             | Internal screen:                 | 9" large touch screen                                                                                            |
|                                             | Walkie talkie:                   | 2 pieces                                                                                                         |
|                                             | UV disinfection lamp:            | 1 piece                                                                                                          |
|                                             | Interior lighting:               | 1 piece                                                                                                          |
|                                             | Manual pressure relief valve:    | 1 piece                                                                                                          |
|                                             | Automatic pressure relief value: | 2 pieces                                                                                                         |
|                                             | Mattress and pillow:             | 1 Set                                                                                                            |
|                                             | Humidifier bottle:               | 1 piece                                                                                                          |
|                                             | Oxygen mask                      | 2 pieces                                                                                                         |
|                                             | Headset oxygen tube:             | 2 pieces                                                                                                         |
| Oxygen<br>Conentrator                       | Oxygen flow:                     | 10L/min                                                                                                          |
|                                             | Air flow:                        | 110L/min                                                                                                         |
|                                             | Voltage:                         | AC110V/220V;50/60Hz                                                                                              |
|                                             | Dimension:                       | L40cm*W47cm*H107cm ( L15.7*W18.5*W42Inch)                                                                        |
|                                             | Weight:                          | 88kgs                                                                                                            |
|                                             | External screen                  | 13" large touch screen                                                                                           |
|                                             | Power consumption:               | 2000W                                                                                                            |
|                                             | Intelligent 3-in-1               | Compressor;Concentrator;Air cooler                                                                               |
|                                             | Language                         | English/French/German/Portuguese/Spanish                                                                         |
|                                             | Touch display                    | Chamber inside pressure; Oxygen concentration; Pressure Setting; Time Setting; Working Times; Accumulating Time; |
|                                             | Extra filters                    | 2 sets first filters and 6 sets hepa filters                                                                     |