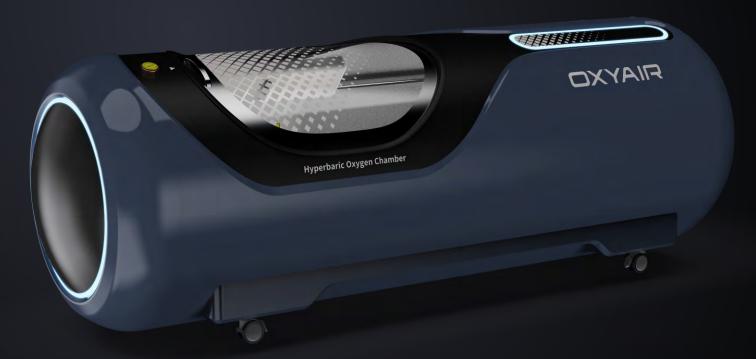

# Premium Luxury Hyperbaric Chamber 2.0ATA

#### Intelligent 3-in-1 oxygen control system

(Compressor; Concentrator; Air cooler)

## Extra large visual window eliminates tension in the chamber

Disinfection lamp to avoid cross infection

4 universal wheels with brakes

| Premium Luxury Hyperbaric Chamber OLV-LYT01 |                                  |                                                                                                                  |
|---------------------------------------------|----------------------------------|------------------------------------------------------------------------------------------------------------------|
|                                             | Pressure:                        | 1.3ATA; 1.5ATA; 2.0ATA                                                                                           |
| Chamber                                     | Size:                            | L225cm*W76cm*H72cm (L88*W30*H28inch)                                                                             |
|                                             | Material:                        | Composite material                                                                                               |
|                                             | Weight:                          | 80KGS                                                                                                            |
|                                             | Internal screen:                 | 9" large touch screen                                                                                            |
|                                             | Walkie talkie:                   | 2 pieces                                                                                                         |
|                                             | UV disinfection lamp:            | 1 piece                                                                                                          |
|                                             | Interior lighting:               | 1 piece                                                                                                          |
|                                             | Manual pressure relief valve:    | 1 piece                                                                                                          |
|                                             | Automatic pressure relief value: | 2 pieces                                                                                                         |
|                                             | Mattress and pillow:             | 1 Set                                                                                                            |
|                                             | Humidifier bottle:               | 1 piece                                                                                                          |
|                                             | Oxygen mask                      | 2 pieces                                                                                                         |
|                                             | Headset oxygen tube:             | 2 pieces                                                                                                         |
| Oxygen<br>Conentrator                       | Oxygen flow:                     | 10L/min                                                                                                          |
|                                             | Air flow:                        | 110L/min                                                                                                         |
|                                             | Voltage:                         | AC110V/220V;50/60Hz                                                                                              |
|                                             | Dimension:                       | L40cm*W47cm*H107cm ( L15.7*W18.5*W42Inch)                                                                        |
|                                             | Weight:                          | 88kgs                                                                                                            |
|                                             | External screen                  | 13" large touch screen                                                                                           |
|                                             | Power consumption:               | 2000W                                                                                                            |
|                                             | Intelligent 3-in-1               | Compressor;Concentrator;Air cooler                                                                               |
|                                             | Language                         | English/French/German/Portuguese/Spanish                                                                         |
|                                             | Touch display                    | Chamber inside pressure; Oxygen concentration; Pressure Setting; Time Setting; Working Times; Accumulating Time; |
|                                             | Extra filters                    | 2 sets first filters and 6 sets hepa filters                                                                     |