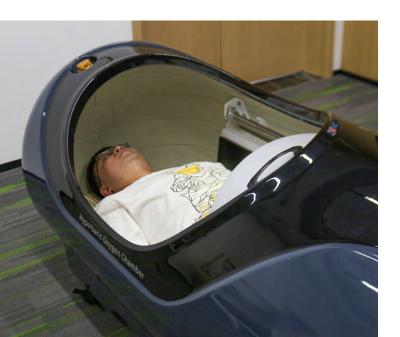

## Extra large visual window eliminates tension in the chamber

Disinfection lamp to avoid cross infection

4 universal wheels with brakes

| Premium Luxury Hyperbaric Chamber OLV-LYT01 |                                  |                                                                                                                  |
|---------------------------------------------|----------------------------------|------------------------------------------------------------------------------------------------------------------|
|                                             | Pressure:                        | 1.3ATA; 1.5ATA; 2.0ATA                                                                                           |
| Chamber                                     | Size:                            | L225cm*W76cm*H72cm (L88*W30*H28inch)                                                                             |
|                                             | Material:                        | Composite material                                                                                               |
|                                             | Weight:                          | 80KGS                                                                                                            |
|                                             | Internal screen:                 | 9" large touch screen                                                                                            |
|                                             | Walkie talkie:                   | 2 pieces                                                                                                         |
|                                             | UV disinfection lamp:            | 1 piece                                                                                                          |
|                                             | Interior lighting:               | 1 piece                                                                                                          |
|                                             | Manual pressure relief valve:    | 1 piece                                                                                                          |
|                                             | Automatic pressure relief value: | 2 pieces                                                                                                         |
|                                             | Mattress and pillow:             | 1 Set                                                                                                            |
|                                             | Humidifier bottle:               | 1 piece                                                                                                          |
|                                             | Oxygen mask                      | 2 pieces                                                                                                         |
|                                             | Headset oxygen tube:             | 2 pieces                                                                                                         |
| Oxygen<br>Conentrator                       | Oxygen flow:                     | 10L/min                                                                                                          |
|                                             | Air flow:                        | 110L/min                                                                                                         |
|                                             | Voltage:                         | AC110V/220V;50/60Hz                                                                                              |
|                                             | Dimension:                       | L40cm*W47cm*H107cm ( L15.7*W18.5*W42Inch)                                                                        |
|                                             | Weight:                          | 88kgs                                                                                                            |
|                                             | External screen                  | 13" large touch screen                                                                                           |
|                                             | Power consumption:               | 2000W                                                                                                            |
|                                             | Intelligent 3-in-1               | Compressor;Concentrator;Air cooler                                                                               |
|                                             | Language                         | English/French/German/Portuguese/Spanish                                                                         |
|                                             | Touch display                    | Chamber inside pressure; Oxygen concentration; Pressure Setting; Time Setting; Working Times; Accumulating Time; |
|                                             | Extra filters                    | 2 sets first filters and 6 sets hepa filters                                                                     |